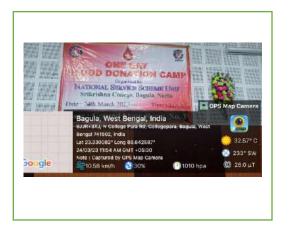

iliated to the University of Kalyani Bagula, Nadia, West Bengal. Pin.-74150

### Bansanta Utsav Celebration-2023

### Date:09.03.2023

NSS wing organized Bansanta Utsav with the collaboration of the department of Bengali. Almost a Hundred students and many faculty members participated in this programme.







Affiliated to the University of Kalyani Bagula, Nadia, West Bengal. Pin.-74150

One day Blood Donation Camp-2022

Date:24.04.2023

NSS wing, Srikrishna College organized a one-day blood donation camp on 24<sup>th</sup> April,2023. Honorable president, the Governing Body gave the inaugural speech. Satyaranjan Bose, Member, Governing Body, Srikrishna College also sheds light on the importance of blood donation camps. Almost fifty-two donors donated blood for this blood donation camp.









Affiliated to the University of Kalyani Bagula, Nadia, West Bengal. Pin.-74150

Name of the Activity:

AIDS Awareness, Blood Testing Camps, and Free Health Check-up Camps.

Date:30.03.2023

This program was organized by Student Health Home, Krishnagar in collaboration with NSS Wing, Srikrishna College. This programme was inaugurated by Satyapriya Mukhopadhyay, Senior Professor, Department of Bengali. Many faculty members also were present in this programme.













Affiliated to the University of Kalyani Bagula, Nadia, West Bengal. Pin.-74150

Records:

NISS Volunteer -Al. Heyan Risway 92. Sayamah Mandal 93- Ashim Mandal 44. Maloy Das 45 Tarmashree Das, 46. Suchistra Reisway A7. Raj orrang 18. Sumana Roy 49. Ratan Bisway 50. Debangana Mayindar 51. Debashish chousdhury 52 -Raju