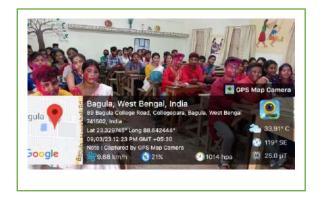

re - and derivery -W SHOWN MANAGAL - WE'LL MODES -3420 WE TALE ! DESIGNATION - STANDARD ... Ser. 240 IN APST PLANDER - 2544553275 -3940 AN CONSTR. REPORT - STREMANNELL 10 - THERE - TRAVEL ARTENDED -100-000 - NOTE EVER - . HAN ALUE OF THE THE DATKAT EVENING STATES STATES MA STILL ATTACKS - HOOSSASIAN - THE 40 RASEL MENCAL. - 633535863) - 18 5-204 SHANTAND BY - TANKT 1235 - ----THE REAR BELLEVES - TRANSFORMED - 2" SAME MATER CONTACT - GROSSERDES - MA-10 LARANI MANDAL - GOIDOIDIOS - 14

Affiliated to the University of Kalyani Bagula, Nadia, West Bengal. Pin.-74150

### Bansanta Utsav Celebration-2023

### Date:09.03.2023

NSS wing organized Bansanta Utsav with the collaboration of the department of Bengali. Almost a Hundred students and many faculty members participated in this programme.







Affiliated to the University of Kalyani Bagula, Nadia, West Bengal. Pin.-74150

One day Blood Donation Camp-2022

Date:24.04.2023

NSS wing, Srikrishna College organized a one-day blood donation camp on 24<sup>th</sup> April,2023. Honorable president, the Governing Body gave the inaugural speech. Satyaranjan Bose, Member, Governing Body, Srikrishna College also sheds light on the importance of blood donation camps. Almost fifty-two donors donated blood for this blood donation camp.









Affiliated to the University of Kalyani Bagula, Nadia, West Bengal. Pin.-74150

Name of the Activity:

AIDS Awareness, Blood Testing Camps, and Free Health Check-up Camps.

Date:30.03.2023

This program was organized by Student Health Home, Krishnagar in collaboration with NSS Wing, Srikrishna Colle