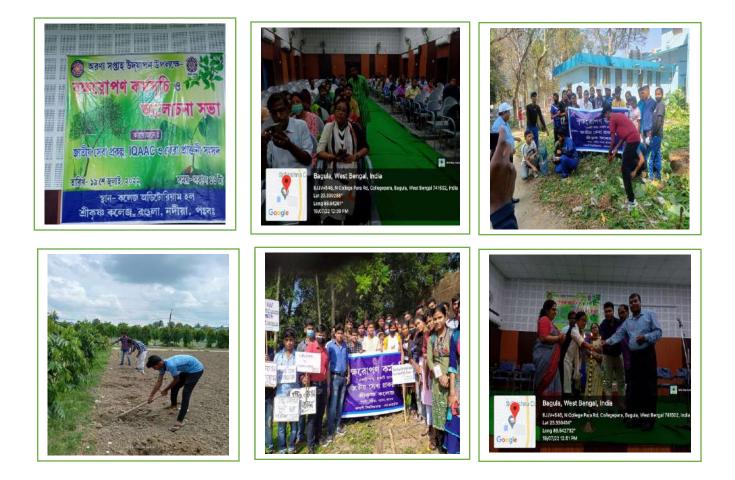

### Name of the Activity: Tree Plantation Programme and Awareness Programme.

Srikrishna College NSS Wing organized the tree plantation and awareness programme on 19.07.2022. Almost a thousand various types of plants were planted in different places on the College Campus and some places in the nearest village.

Affiliated to the University of Kalyani Bagula, Nadia, West Bengal. Pin.-74150

Name of Activity: Plantation of trees and cleaning of garbage outside the college campus.

Srikrishna College NSS Wing celebrated *Azadi Ka Amrit Mahotsav* on the 13<sup>th</sup> of August,2022, and the 15<sup>th</sup> of August,2022. Almost a hundred students participated in this programme. Plantation of trees and the cleaning of garbage was an integral part of this programme. The programme took place in the College premises, bagula market area, and Rajbari Krishnanagar area.