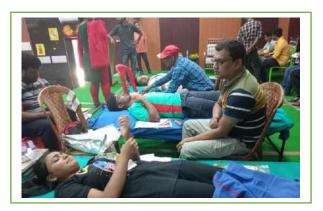

d to the University of Kalyani Bagula, Nadia, West Bengal. Pin.-74150

### Bansanta Utsav Celebration-2023

### Date:09.03.2023

NSS wing organized Bansanta Utsav with the collaboration of the department of Bengali. Almost a Hundred students and many faculty members participated in this programme.







Affiliated to the University of Kalyani Bagula, Nadia, West Bengal. Pin.-74150

One day Blood Donation Camp-2022

Date:24.04.2023

NSS wing, Srikrishna College organized a one-day blood donation camp on 24<sup>th</sup> April,2023. Honorable president, the Governing Body gave the inaugural speech. Satyaranjan Bose, Member, Governing Body, Srikrishna College also sheds light on the importance of blood donation camps. Almost fifty-two donors donated blood for this blood donation camp.









Affiliated to the University of Kalyani Bagula, Nadia, West Bengal. Pin.-74150

Name of the Activity:

AIDS Awareness, Blood Testing Camps, and Free Health Check-up Camps.

Date:30.03.2023

This program was organized by Student Health Home, Krishnagar in collaboration with NSS Wing, Srikrishna College. This programme was inaugurated by Satyapriya Mukhopadhyay, Senior Professor, Department of Bengali. Many faculty members also were present in this programme.













Affiliated to the University of Kalyani Bagula, Nadia, West Bengal. Pin.-74150

Records:

NISS Volunteer -Al. Heyan Risway 92. Sayamah Mandal 93- Ashim Mandal 44. Maloy Das 45 Tarmashree Das, 46. Suchistra Reisway A7. Raj orrang 18. Sumana Roy 49. Ratan Bisway 50. Debangana Mayindar 51. Debashish chousdhury 52 -Raju Mato