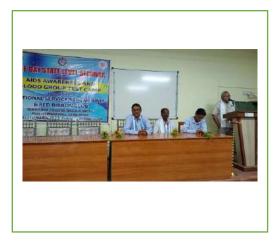

# **REPORT ON NSS ACTIVITIES DURING THE ACADEMIC YEAR 2022-**2023

Name of the Activity: Health and Social Awareness Campaign under Village Adoption Program 2022.

### Date:15.07.2022

### Venu: Madna Primary School.

Srikrishna College NSS Wing organized the Health and Social Awareness Campaign as part of the village adoption programme on 5<sup>th</sup> July 2022. As part of the programme, some people of the village of Madna were given masks and sanitizer, so that they could able to deal with the COVID-19 Virus. Some Women of the same village were given sanitary napkins. The principal of our college presides over this awareness campaign. A respected Doctor named Dr. Susmita Adhikari from a local hospital was also present in this program. Some respected faculty members and some dignitaries of the college were also present in this programme. The programme was coordinated by Dr.Bipul Mandal, Coordinator of NSS. He coordinated this programme successfully with the sincere help of almost thirty NSS volunteers. Almost a hundred students from different academic departments and some guardians attend the programme. Cooperation was obtained from the respected Headteacher and other Teachers of Madna Primary School.