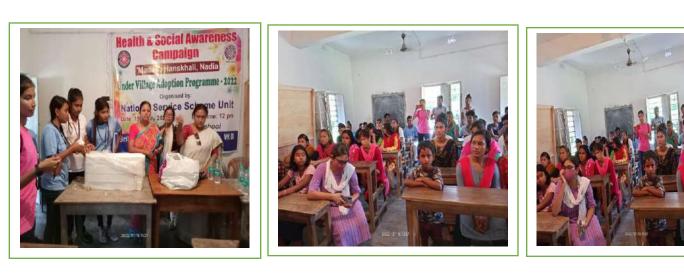

# **REPORT ON NSS ACTIVITIES DURING THE ACADEMIC YEAR 2022-**2023

Name of the Activity: Health and Social Awareness Campaign under Village Adoption Program 2022.

### Venu: Madna Primary School.

Srikrishna College NSS Wing organized the Health and Social Awareness Campaign as part of the village adoption programme on 5<sup>th</sup> July 2022. As part of the programme, some people of the village of Madna were given masks and sanitizer, so that they could able to deal with the COVID-19 Virus. Some Women of the same village were given sanitary napkins. The principal of our college presides over this awareness campaign. A respected Doctor named Dr. Susmita Adhikari from a local hospital was also present in this program. Some respected faculty members and some dignitaries of the college were also present in this programme. The programme was coordinated by Dr.Bipul Mandal, Coordinator of NSS. He coordinated this programme successfully with the sincere help of almost thirty NSS volunteers. Almost a hundred students from different academic departments and some guardians attend the programme. Cooperation was obtained from the respected Headteacher and other Teachers of Madna Primary School.