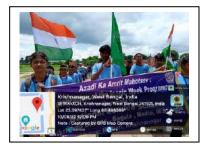

Affiliated to the University of Kalyani Bagula, Nadia, West Bengal. Pin.-74150

Name of Activity: Plantation of trees and cleaning of garbage outside the college campus.

Srikrishna College NSS Wing celebrated *Azadi Ka Amrit Mahotsav* on the 13<sup>th</sup> of August,2022, and the 15<sup>th</sup> of August,2022. Almost a hundred students participated in this programme. Plantation of trees and the cleaning of garbage was an integral part of this programme. The programme took place in the College premises, bagula market area, and Rajbari Krishnanagar area.