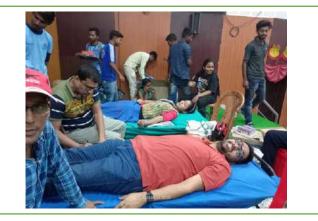

iated to the University of Kalyani Bagula, Nadia, West Bengal. Pin.-74150

### Bansanta Utsav Celebration-2023

### Date:09.03.2023

NSS wing organized Bansanta Utsav with the collaboration of the department of Bengali. Almost a Hundred students and many faculty members participated in this programme.







Affiliated to the University of Kalyani Bagula, Nadia, West Bengal. Pin.-74150

One day Blood Donation Camp-2022

Date:24.04.2023

NSS wing, Srikrishna College organized a one-day blood donation camp on 24<sup>th</sup> April,2023. Honorable president, the Governing Body gave the inaugural speech. Satyaranjan Bose, Member, Governing Body, Srikrishna College also sheds light on the importance of blood donation camps. Almost fifty-two donors donated blood for this blood donation camp.









Affiliated to the University of Kalyani Bagula, Nadia, West Bengal. Pin.-74150

Name of the Activity:

AIDS Awareness, Blood Testing Camps, and Free Health Check-up Camps.

Date:30.03.2023

This program was organized by Student Health Home, Krishnagar in collaboration with NSS Wing, Srikrishna College. This programme was inaugurated by Satyapriya Mukhopadhyay, Senior Professor, Department of Bengali. Many faculty members also were present in this programme.













Affiliated to the University of Kalyani Bagula, Nadia, West Bengal. Pin.-74150

Records:

NISS Volunteer -Al. Heyan Risway 92. Sayamah Mandal 93- Ashim Mandal 44. Maloy Das 45 Tarmashree Das, 46. Suchistra Reisway A7. Raj orrang 18. Sumana Roy 49. Ratan Bisway 50. Debangana Mayindar 51. Debashish chousdhury 52 -Raju M