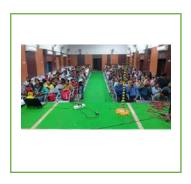

### **Outreach Program**

Standing for each other's success...

An Outreach program was conducted on 23<sup>rd</sup> November, 2022, by Department of Chemistry, Srikrishna College, Bagula in which students and teachers spent the day in resource sharing program with nearby schools located in Bagula. In this program seven schools participated. Chemistry department distributed chainomatic analytical balances to the representative of those schools whichwould help students in their science practical study.

We had taken up the cleanness and rearrangement drive for chemistry laboratory. During this exercise we found out that few nos. of balances were in new condition but lying unused. The balances were purchased from RUSA fund but unfortunately due to change in the syllabus (implemented CBCS) the balances become redundant. This situation gave rise to the idea to conduct a resource sharing program with nearby schools. Eventually, we drafted one scheme and took approval from the principal to conduct the program.

The program was convened by Principal sir. A short demonstration on the method of usages of the balances was given to the representative of the participating schools. We did reach out to these school's students through our sharing initiative which would help them to learn more scientifically and practically.