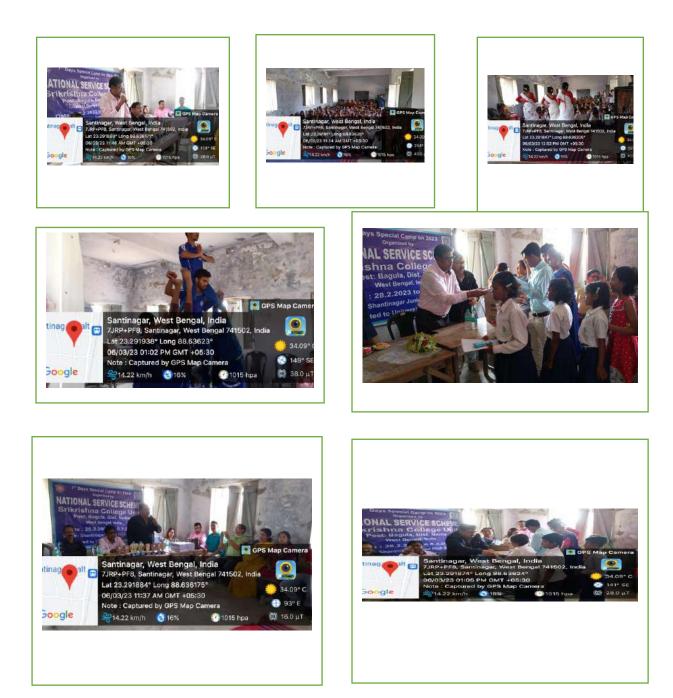

# **REPORT ON NSS ACTIVITIES DURING THE ACADEMIC YEAR 2022-**2023

Name of the Activity: Health and Social Awareness Campaign under Village Adoption Program 2022.