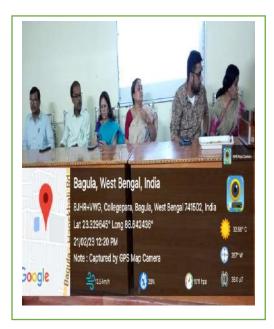

# **REPORT ON NSS ACTIVITIES DURING THE ACADEMIC YEAR 2022-**2023

Name of the Activity: Health and Social Awareness Campaign under Village Adoption Program 2022.

### Venu: Madna Primary School.

Srikrishna College NSS Wing organized the Health and Social Awareness Campaign as part of the village adoption programme on 5<sup>th</sup> July 2022. As part of the programme, some people of the village of Madna were given masks and sanitizer, so that they could able to deal with the COVID-19 Virus. Some Women of the same village were given sanitary napkins. The principal of our college presides over this awareness campaign. A respected Doctor named Dr. Susmita Adhikari from a local hospital was also present in this program. Some respected faculty members and some dignitaries of the college were also present in this programme. The programme was coordinated by Dr.Bipul Mandal, Coordinator of NSS. He coordinated this programme successfully with the sincere help of almost thirty NSS volunteers. Almost a hundred students from different academic departments and some guardians attend the programme. Cooperation was obtained from the respected Headteacher and other Teachers of Madna Primary School.