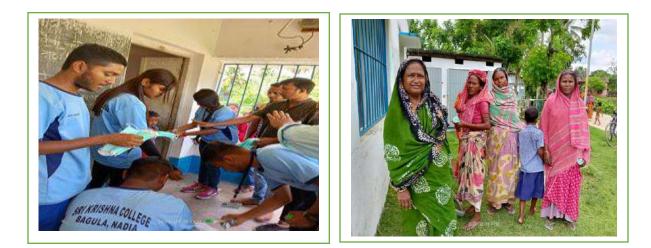

#### Affiliated to the University of Kalyani Bagula, Nadia, West Bengal. Pin.-74150

Name of Activity: Dengue Awareness and Cloth Distribution Programme.

Srikrishna College NSS Wing organized the Dengue awareness and cloth distribution programme on 28<sup>th</sup> September 2022 at Madna village. The President of the Governing Body, the Principal of the college, a Local Doctor, and a member of the panchayet of Mandna village were present on this occasion. Cloths, Mosquito confectionary, bleaching powder, and sweets were distributed among the local needy people in the area of Madna Village. Dr. Birendra Nath Majumder delivered a lecture about health awareness.