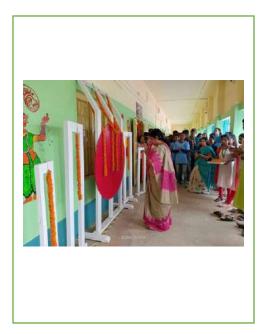

### **Outreach Program**

Standing for each other's success...

An Outreach program was conducted on 23<sup>rd</sup> November, 2022, by Department of Chemistry, Srikrishna College, Bagula in which students and teachers spent the day in resource sharing program with nearby schools located in Bagula. In this program seven schools participated. Chemistry department distributed chainomatic analytical balances to the representative of those schools whichwould help students in their science practical study.

We had taken up the cleanness and rearrangement drive for chemistry laboratory. During this exercise we found out that few nos. of balances were in new condition but lying unused. The balances were purchased from RUSA fund but unfortunately due to change in the syllabus (implemented CBCS) the balances become redundant. This situation gave rise to the idea to conduct a resource sharing program with nearby schools. Eventually, we drafted one scheme and took approval from the principal to conduct the program.

The program was convened by Principal sir. A short demonstration on the method of usages of the balances was given to the representative of the participating schools. We did reach out to these school's students through our sharing initiative which would help them to learn more scientifically and practically.