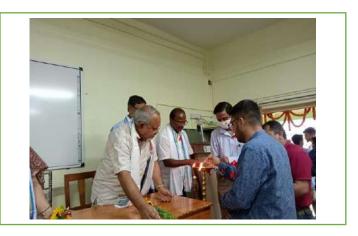

### Name of the Activity: Tree Plantation Programme and Awareness Programme.

Srikrishna College NSS Wing organized the tree plantation and awareness programme on 19.07.2022. Almost a thousand various types of plants were planted in different places on the College Campus and some places in the nearest village.