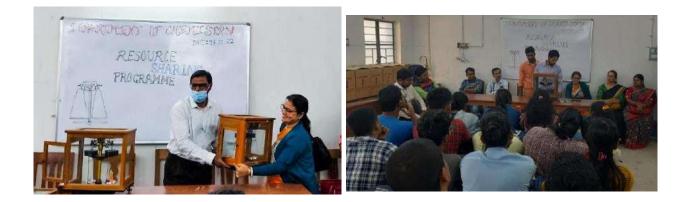

### **Outreach Program**

Standing for each other's success...

An Outreach program was conducted on 23<sup>rd</sup> November, 2022, by Department of Chemistry, Srikrishna College, Bagula in which students and teachers spent the day in resource sharing program with nearby schools located in Bagula. In this program seven schools participated. Chemistry department distributed chainomatic analytical balances to the representative of those schools whichwould help students in their science practical study.

The program was convened by Principal sir. A short demonstration on the method of usages of the balances was given to the representative of the participating schools. We did reach out to these school's students through our sharing initiative which would help them to learn more scientifically and practically.

Resource sharing by Principal

Demonstration of method of usages and calibration process

Signature School Sept. Name Name SEPA Setta (Rhon) Sibre Dutta (Bhadra) Harritala T.D. Vidyapith Al a Consission · Jak here: Bhoarick : 23.11.22 Puja Bhocowick 2. H.C.S.C. Sk. Balika Ale unit vidyapith (H.S.) Joy Evilare Man Jur Vineshe sudar? ga Atom Biswas !! Atom Rises 3. Bharsonipur High School REAL STREET Cic Blat Principa 4. Barca Umagacha S.N. Vidyapith smonel pulliment An Geradians 18 By de reterret 5. Garapota Hismin 23111.22-0000 Constant of a state of the Marriell Indernal Sala 254 of Carlon Consigned Schuland 6. Addipara N.S.P Vibjaniktan animation ful hours AND WERE Sample Min Marine 7. · Parbapara Hi-S Has Dovol Pr. Paraauta - Hajre Agin 23/1/22 8. Depl - of chemisty ency proposition and the set maika Bigna Carl Axida lor 33/11/22, Avisher Sale 9. mkhash 23/11/22 Moinal Kanti Cylmosel 10. 11 Findere M23/11/22 Soutik crhoth majunde 1 patting 1 the states of all 1 and Bring P Marker Biswing The state of the second second arelle leis triorita Contraction of going and prosting stand