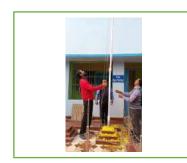

### Name of the Activity: Tree Plantation Programme and Awareness Programme.

Srikrishna College NSS Wing organized the tree plantation and awareness programme on 19.07.2022. Almost a thousand various types of plants were planted in different places on the College Campus and some places in the nearest village.