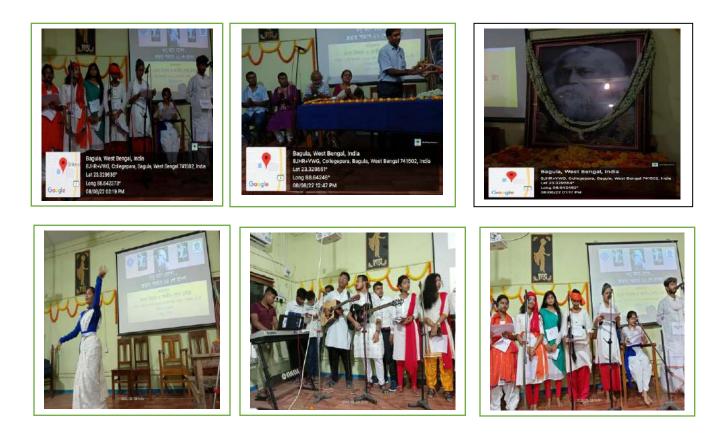

### Rabindranath Death Anniversary Observation 2022.

### Date:08.08.2023

### Venue: College Auditorium

August 7 marks Nobel laureate Rabindranath Tagore's death anniversary. On this occasion, the death anniversary of Tagore was commemorated on 8<sup>th</sup>August 2022 in our college. The programme was presided over by the Principal of the College. All the faculty members of the Department of Bengali actively participated in this programme. They recalled the importance of Rabindranath in India's education, Culture, and spirituality in their speech. Students performed recitations of the poems of Rabindranath Tagore and danced with the song of Rabindra Nath Tagore and also performed the song of Rabindranath Tagore. The Whole Programme was coordinated by the Coordinator,NSS.