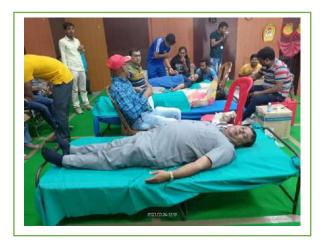

ted to the University of Kalyani Bagula, Nadia, West Bengal. Pin.-74150

### Bansanta Utsav Celebration-2023

### Date:09.03.2023

NSS wing organized Bansanta Utsav with the collaboration of the department of Bengali. Almost a Hundred students and many faculty members participated in this programme.







Affiliated to the University of Kalyani Bagula, Nadia, West Bengal. Pin.-74150

One day Blood Donation Camp-2022

Date:24.04.2023

NSS wing, Srikrishna College organized a one-day blood donation camp on 24<sup>th</sup> April,2023. Honorable president, the Governing Body gave the inaugural speech. Satyaranjan Bose, Member, Governing Body, Srikrishna College also sheds light on the importance of blood donation camps. Almost fifty-two donors donated blood for this blood donation camp.









Affiliated to the University of Kalyani Bagula, Nadia, West Bengal. Pin.-74150

Name of the Activity:

AIDS Awareness, Blood Testing Camps, and Free Health Check-up Camps.

Date:30.03.2023

This program was organized by Student Health Home, Krishnagar in collaboration with NSS Wing, Srikrishna College. This programme was inaugurated by Satyapriya Mukhopadhyay, Senior Professor, Department of Bengali. Many faculty members also were present in this programme.













Affiliated to the University of Kalyani Bagula, Nadia, West Bengal. Pin.-74150

Records:

NISS Volunteer -Al. Heyan Risway 92. Sayamah Mandal 93- Ashim Mandal 44. Maloy Das 45 Tarmashree Das, 46. Suchistra Reisway A7. Raj orrang 18. Sumana Roy 49. Ratan Bisway 50. Debangana Mayindar 51. Debashish chousdhury 52 -Raju Mat