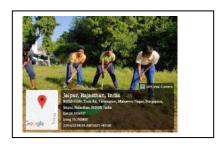

### Name of the Activity: Tree Plantation Programme and Awareness Programme.

Srikrishna College NSS Wing organized the tree plantation and awareness programme on 19.07.2022. Almost a thousand various types of plants were planted in different places on the College Campus and some places in the nearest village.